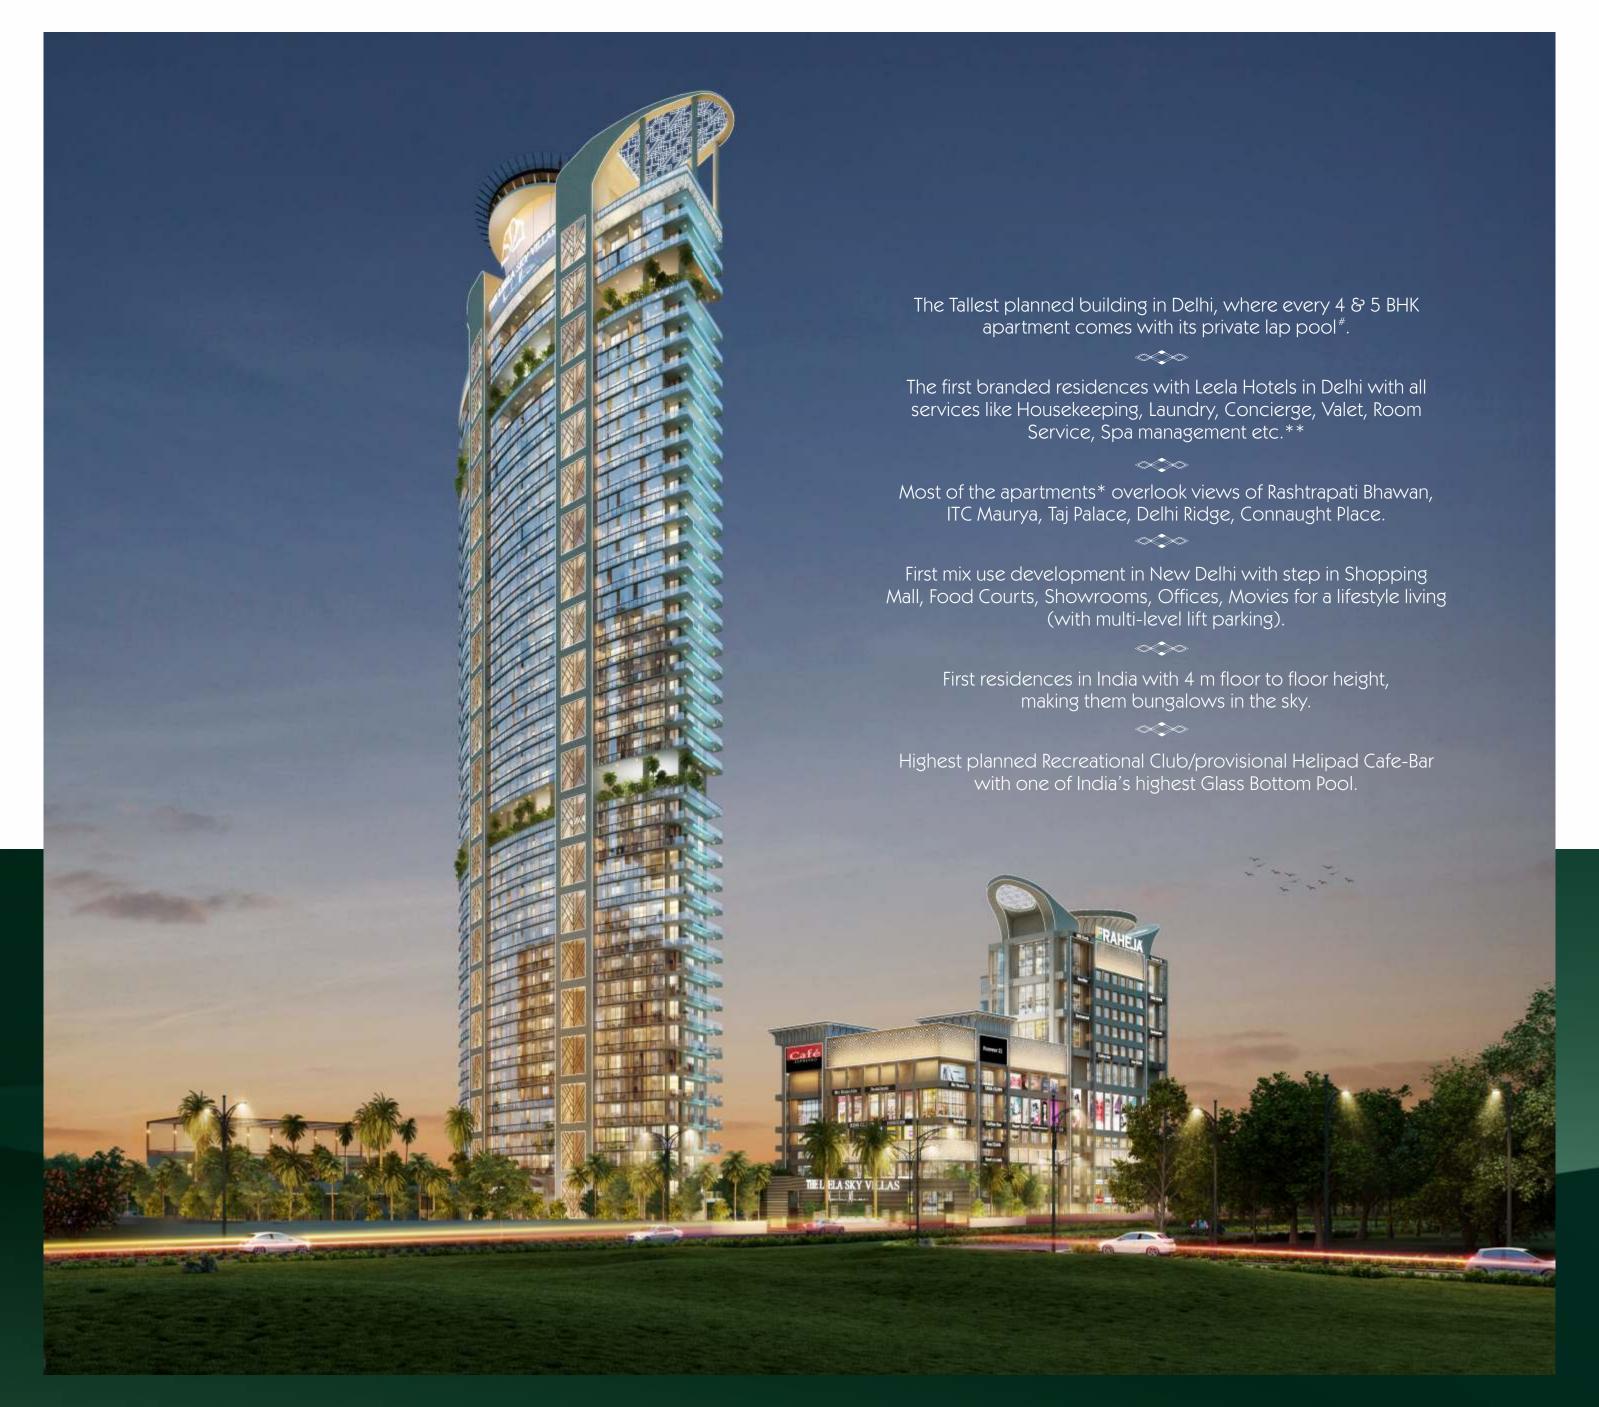

#### The Showrooms

The Showrooms on the upper 5 levels of Delhi Mall with a MLCP attached to them are reserved for uses like Jewellery Showrooms, Automobile Showrooms etc. The higher floors give high visibility to the brands from the high traffic flyover on the Patel Rd. as well as entire Central / West Delhi catchment.

#### The Superplex

The Cinema at Delhi Mall will be one of India's largest, giving unique experiences like 4K Theatres, 4D Movies, Kids Theatre etc.

#### The Food Floor

The Food and Entertainment Floor will have a mix of Food Court counters and Fine Dine Restaurants, Bars and Lounges bringing a World Class experience to the heart of Delhi for the first time.

#### The Retail

The Retail experience spread over 3 floors will have Anchor Stores, a Central Atrium, Premium brands attuned to the needs of the surrounding Residential Areas.

### The First Gold Souk of Delhi

The Showrooms on the upper 5 levels of Delhi Mall with a MLCP attached to them are reserved for uses like Jewellery Showrooms, Automobile Showrooms etc. The higher floors give high visibility to the brands from the high traffic flyover on the Patel Rd. as well as entire Central/ West Delhi catchment.

The Superplex

The Superplex at Delhi Mall will be one of India's largest, giving unique experiences like 4K Theatres, 4D Movies, Kids Theatre etc.

# The Food and Entertainment Floor

The Food and Entertainment Floor will have a mix of Food Court

Counters and Fine Dine Restaurants, Bars and Lounges bringing a World

Class experience to the heart of Delhi for the first time.

## The Retail

The Retail experience spread over 3 floors will have Anchor Stores, a Central Atrium, Premium brands attuned to the needs of elite Delhiities.