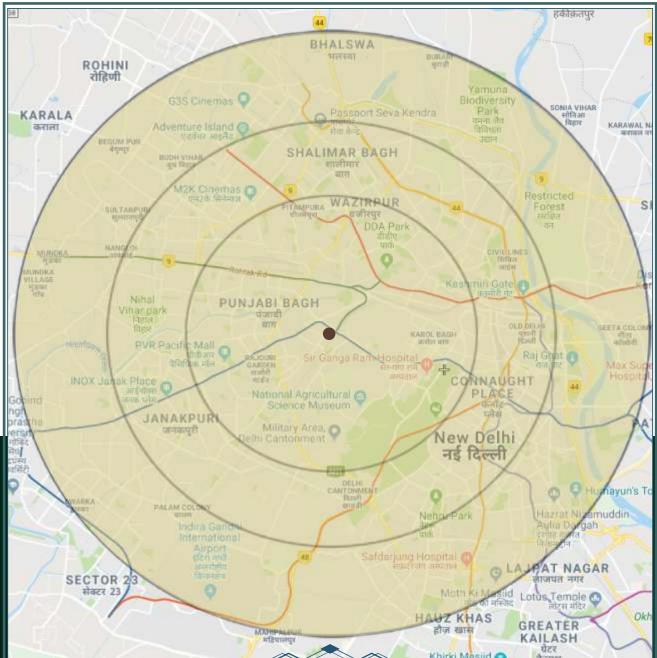

#### DESIDENTIAL CATCHMENT

#### Some prominent residential areas

(Within a radius of 3 km & a drive time of up to 10 minutes)

- Karol Bagh
- Patel Nagar
- Punjabi Bagh
- Rajinder Nagar

Kirti Nagar

- Moti Nagar
- Naraina Vihar
- Karam Pura

(Within a radius of 5 km & a drive time of up to 15 minutes)

- Paschim Vihar
- Maya Puri

• Janak Puri

• Hari Nagar

• Civil Lines

- Gole Market
- Ashok Vihar
- President Estate
- Shalimar Bagh
- Chanakya Puri

• Rohini

- Shalimar Bagh
- Tagore Garden
- Rani Bagh

(Within a radius of 10 km & a drive time of up to 30 minutes)

- Sunder Nagar
- Safdarjung Enclave

• IGI Airport

- Jor Bagh
- Vasant Vihar
- Sarojini Nagar
- Vasant Kunj
- Kamla Nagar

•

Ŭ

- R. K. Puram
- Model Town

Munirka

• Shalimar Bagh

Moti Bagh

• Rohini

Dwarka

• Lodhi Colony