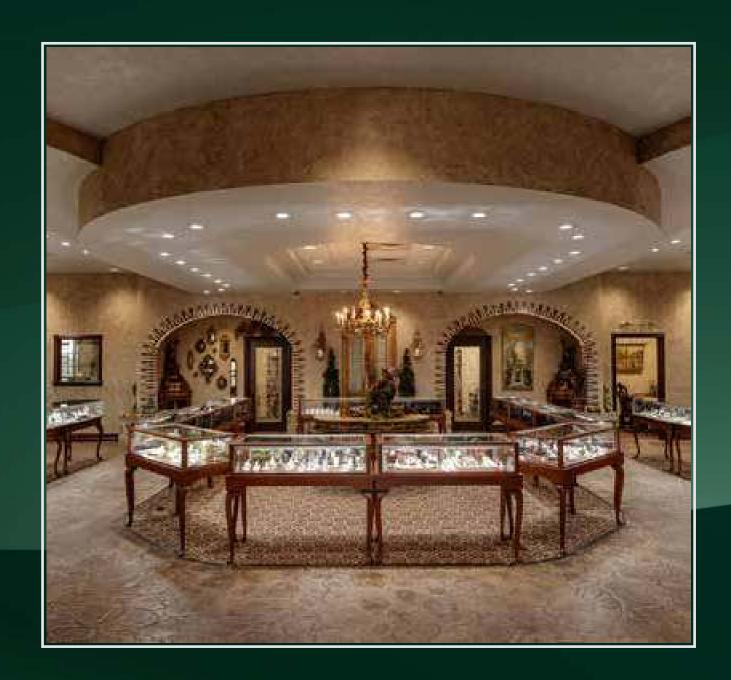

### The First Gold Souk of Delhi

The Showrooms on the upper 5 levels of Delhi Mall with a MLCP attached to them are reserved for uses like Jewellery Showrooms, Automobile Showrooms etc. The higher floors give high visibility to the brands from the high traffic flyover on the Patel Rd. as well as entire Central/ West Delhi catchment.