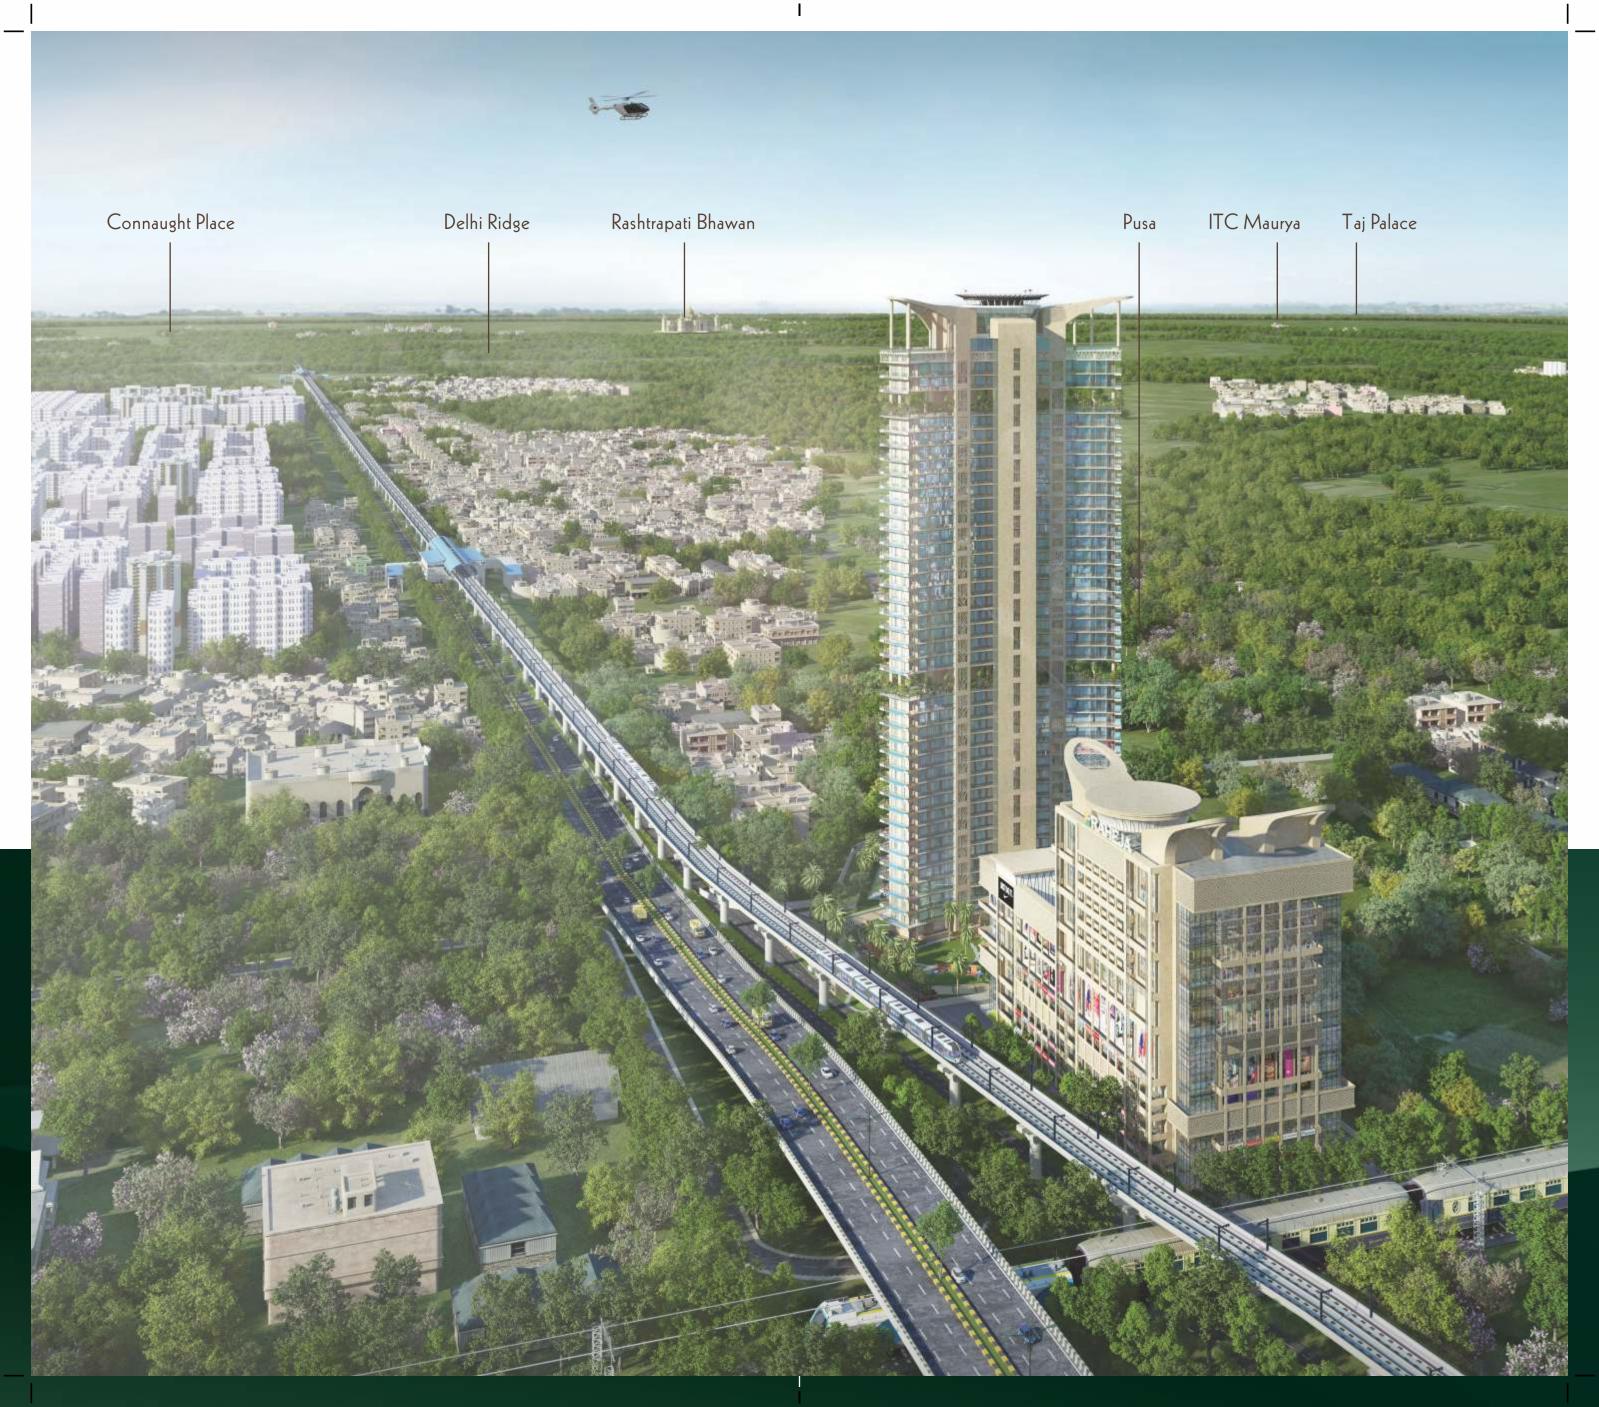

#### DESIDENTIAL CATCHMENT

#### Some prominent residential areas

(Within a radius of 3 km & a drive time of up to 10 minutes)

- Karol Bagh
- Patel Nagar
- Punjabi Bagh
- Rajinder Nagar

Kirti Nagar

- Moti Nagar
- Naraina Vihar
- Karam Pura

(Within a radius of 5 km & a drive time of up to 15 minutes)

- Paschim Vihar
- Maya Puri

• Janak Puri

• Hari Nagar

• Civil Lines

- Gole Market
- Ashok Vihar
- President Estate
- Shalimar Bagh
- Chanakya Puri

• Rohini

- Shalimar Bagh
- Tagore Garden
- Rani Bagh

(Within a radius of 10 km & a drive time of up to 30 minutes)

- Sunder Nagar
- Safdarjung Enclave

• IGI Airport

- Jor Bagh
- Vasant Vihar
- Sarojini Nagar
- Vasant Kunj
- Kamla Nagar

•

Ŭ

- R. K. Puram
- Model Town

Munirka

• Shalimar Bagh

Moti Bagh

• Rohini

Dwarka

• Lodhi Colony